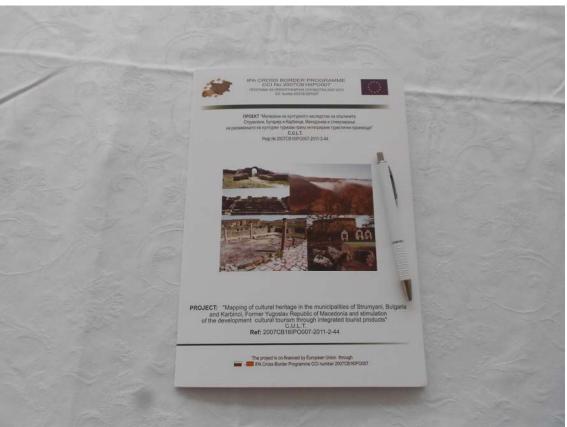

#### 2007CB16IPO007-2012-2-44

#### **Project title**

Mapping of cultural heritage in the municipalities of Strumyani and Karbincii and stimulation of the development cultural tourism through integrated tourist products

- C.U.L.T

#### **Project description**

The project is addressed to detailed studying of historical, cultural and anthropogenic sources and establishment of database of cultural sites with tourist potential. It studies the current situation of cultural and historic sites and supports the beneficiaries with the development at two models (one for each municipality) for management of the most important cultural sites in a sustainable manner (including improvement of the tourist infrastructure of the selected tourism sites). Based on the studied resources the project partners developed joint cultural tourism route and proposes an integrated tourism product for the municipalities of Strumyani and Karbinci. The tourism product was promoted to the general public across the border. The project raises the capacity of the local communities in the tourism sector and in applying of models for preservation of the heritage and it transformation into tourist sites.