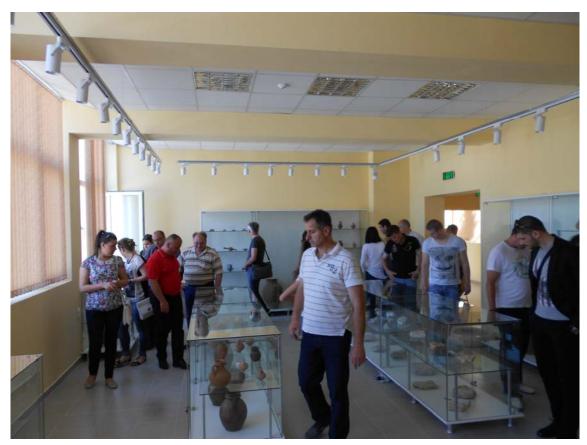

#### **Project description**

The project is addressed to detailed studying of historical, cultural and anthropogenic sources and establishment of database of cultural sites with tourist potential. It studies the current situation of cultural and historic sites and supports the beneficiaries with the development at two models (one for each municipality) for management of the most important cultural sites in a sustainable manner (including improvement of the tourist infrastructure of the selected tourism sites). Based on the studied resources the project partners developed joint cultural tourism route and proposes an integrated tourism product for the municipalities of Strumyani and Karbinci. The tourism product was promoted to the general public across the border. The project raises the capacity of the local communities in the tourism sector and in applying of models for preservation of the heritage and it transformation into tourist sites.